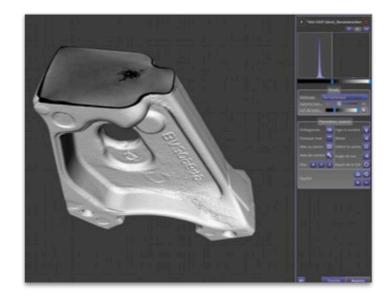

## Maestro SOFTWARE

All Maestro and Maestro RT features included.

#### Ask for Maestro CT module, with:

- Definition of reconstruction parameters
- ▶ 3D reconstruction from images acquired during a 360° rotation
- Volume visualisation, display of slices in Maestro main HMI
- Post-processing on slices thanks to all filters and features available in Maestro. These filters can be applied in real-time, so as to speed up the analysis