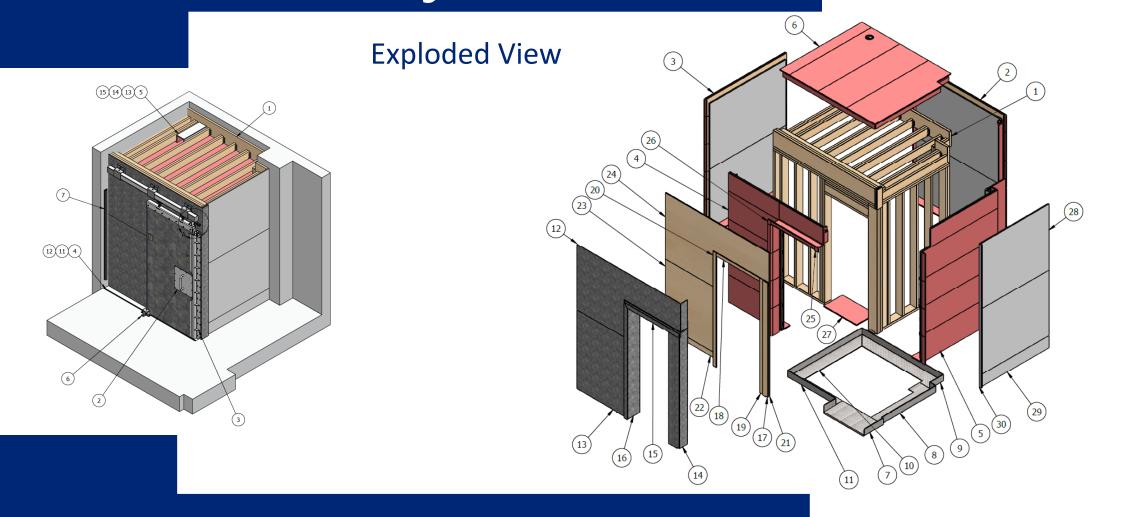

# X-Ray Bunkers

225KV X-ray room bunker.

Ikea-type selfassembly construction for the wood frame of the bunker.

## X-Ray Bunkers