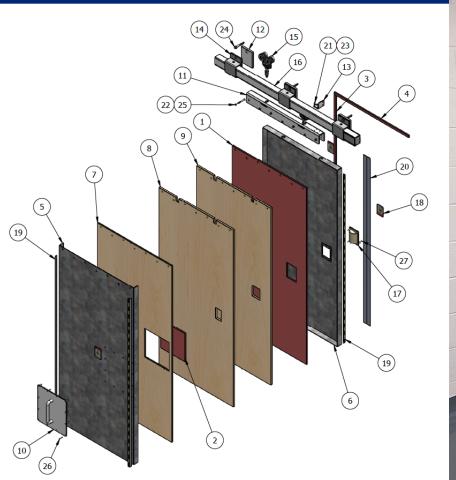

### X-Ray Cabinet

#### CSA & PHSR Certified.

Fridge-type construction.

Steel/lead/steel custom design.

Certified to Provincial and Federal regulations.