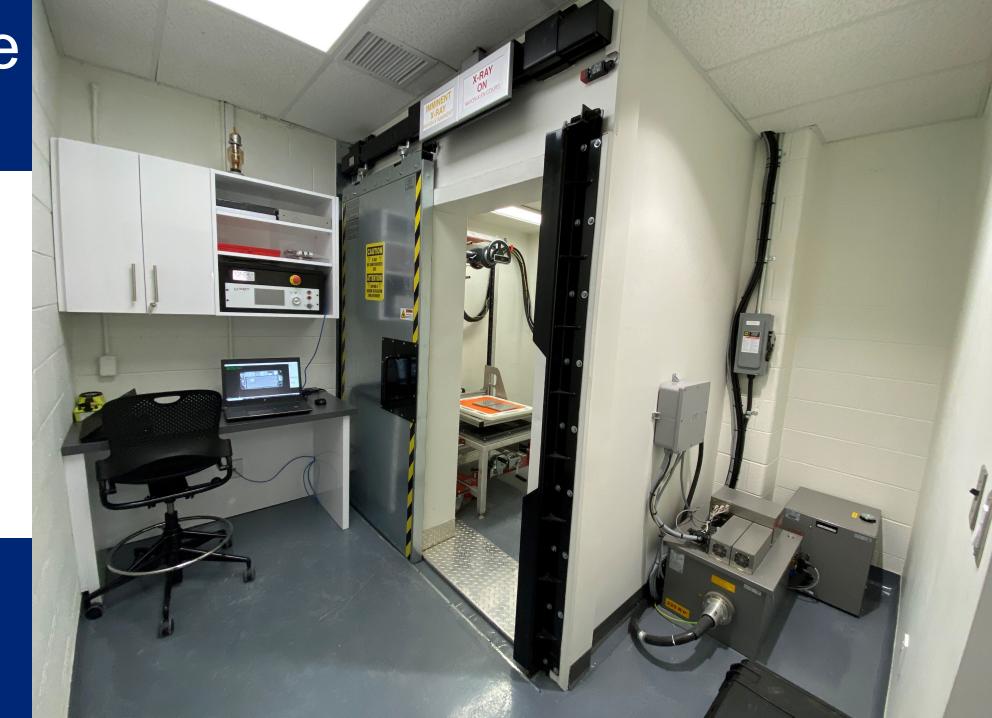

# X-Ray Bunkers

Concrete X-ray rooms (320 KV shown).

Engineering, drawing, moving, building, and installing X-ray bunkers and equipment.

Shielding calculations, health and safety components, certification of the bunkers to CSA, PHSR standards, provincial and federal regulations.

# X-Ray Bunkers

225KV X-ray room bunker.

Ikea-type selfassembly construction for the wood frame of the bunker.