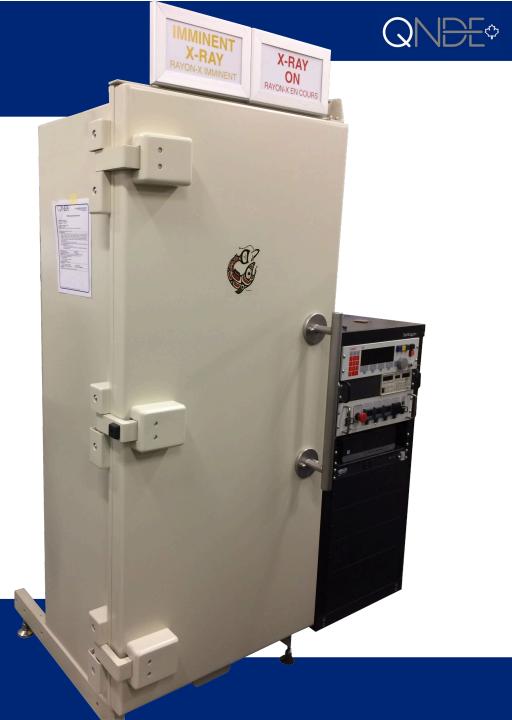

### X-Ray Cabinet

#### CSA & PHSR Certified.

Fridge-type construction.

Steel/lead/steel custom design.

Certified to Provincial and Federal regulations.