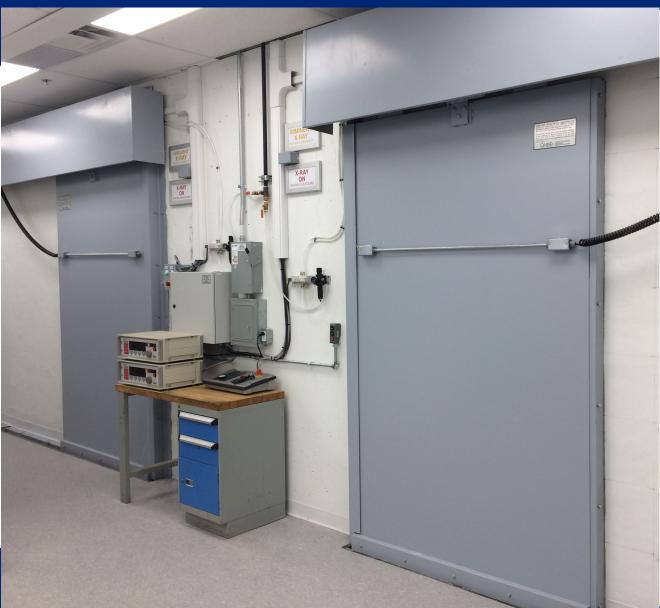

# X-Ray Bunkers

Concrete X-ray rooms (320 KV shown).

Engineering, drawing, moving, building, and installing X-ray bunkers and equipment.

Shielding calculations, health and safety components, certification of the bunkers to CSA, PHSR standards, provincial and federal regulations.

#### CSA & PHSR Certified.

Fridge-type construction.

Steel/lead/steel custom design.

Certified to Provincial and Federal regulations.