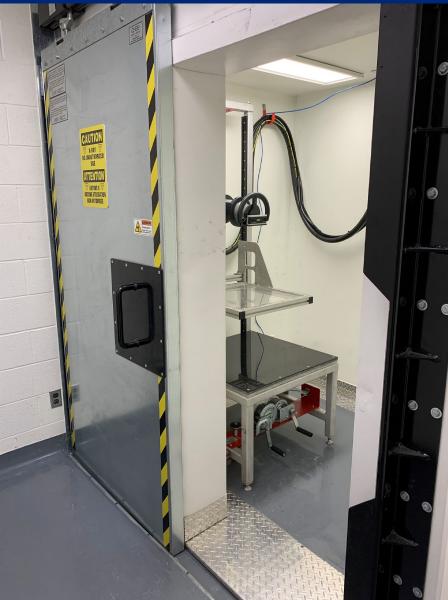

# X-Ray Bunkers

Concrete X-ray rooms (320 KV shown).

Engineering, drawing, moving, building, and installing X-ray bunkers and equipment.

Shielding calculations, health and safety components, certification of the bunkers to CSA, PHSR standards, provincial and federal regulations.

### Complete X-Ray Solution

Bunker

DR System

X-Ray Tube

Gantry

Final Result