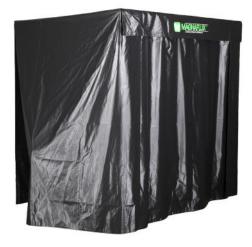

## **Inspection Hoods**

Magnaflux<sup>®</sup> has worked hard to create a very functional inspection environment while keeping operator comfort and convenience in mind. Our durable curtains darken the inspection area to levels that meet all standards. The unit is easy to access through a "theater style" curtain, that can be folded and hung for ventilation in warmer environments. The overhead frame can also be opened so that inspection parts can be loaded by crane if necessary.

## **STANDARD FEATURES**

- EV6000 hand held LED UV lamp with Quick Mount
- Adjustable overhead frame opens enclosure for service or parts loading
- Easy access through front curtain ("theater style")
- Adjustable length curtain
- Flame resistant curtains
- White light and ventilation fan
- White light control from operator interface
- Fan on/off switch on operator interface