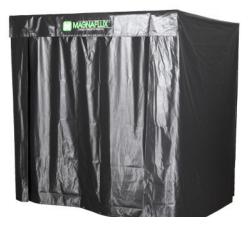

## **Inspection Hoods**

Magnaflux<sup>®</sup> has worked hard to create a very functional inspection environment while keeping operator comfort and convenience in mind. Our durable curtains darken the inspection area to levels that meet all standards. The unit is easy to access through a "theater style" curtain, that can be folded and hung for ventilation in warmer environments. The overhead frame can also be opened so that inspection parts can be loaded by crane if necessary.

## **STANDARD FEATURES**

- EV6000 hand held LED UV lamp with Quick Mount
- Adjustable overhead frame opens enclosure for service or parts loading
- Easy access through front curtain ("theater style")
- Adjustable length curtain
- Flame resistant curtains
- White light and ventilation fan
- White light control from operator interface
- Fan on/off switch on operator interface