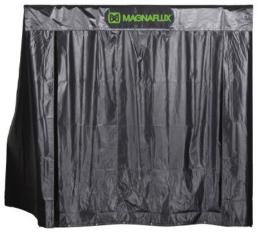

## **Inspection Hoods**

Magnaflux<sup>®</sup> has worked hard to create a very functional inspection environment while keeping operator comfort and convenience in mind. Our durable curtains darken the inspection area to levels that meet all standards. The unit is easy to access through a "theater style" curtain, that can be folded and hung for ventilation in warmer environments. The overhead frame can also be opened so that inspection parts can be loaded by crane if necessary.

## **STANDARD FEATURES**

- EV6000 hand held LED UV lamp with Quick Mount
- Adjustable overhead frame opens enclosure for service or parts loading
- Easy access through front curtain ("theater style")
- Adjustable length curtain
- Flame resistant curtains
- White light and ventilation fan
- White light control from operator interface
- Fan on/off switch on operator interface